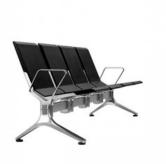

#### ELITE BEAM-TYPE SEATING SYSTEM

Shell: Black Max User: 135kg per seat Frame: 2-7 Seat (with arms)