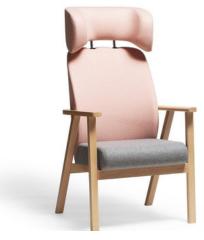

#### **RELAXATION CHAIR**

The seat of the relaxation chair is made from a combination of PUR foams with different levels of firmness, which ensures great seating comfort and stability.