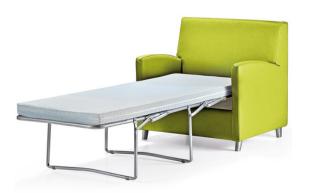

#### SOLO ARMCHAIR SOFA BED

Load-bearing frame is in metal, while the upholstery is in fire-retardant and water-repellent faux-leather.