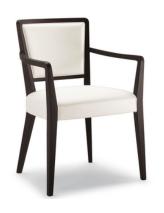

#### **ODESSA ARMCHAIR - DINNING**

Armchair with structure in solid beech wood and upholstered seat.