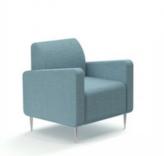

#### COUNTESS

Brand : HCF Countess is an elegant armchair designed to offer complete comfort with a tall back and matching ottoman.

Available Colors