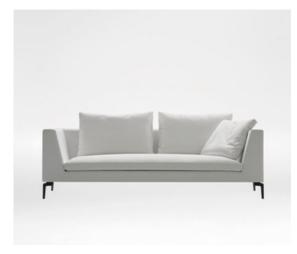

#### ZELIG BY ROSSETTO

AModular seating system designed by Rossetto, consists of three base sizes, each configured with your choice of foams and/or tops.