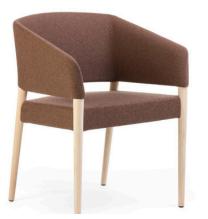

#### COUNTESS

Brand : HCF Countess is an elegant armchair designed to offer complete comfort with a tall back and matching ottoman.

Available Colors