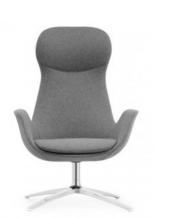

#### **RELAXATION CHAIR**

The seat of the relaxation chair is made from a combination of PUR foams with different levels of firmness, which ensures great seating comfort and stability.