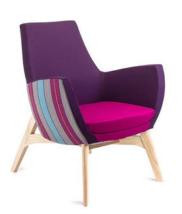

#### COUNTESS

Brand : HCF Countess is an elegant armchair designed to offer complete comfort with a tall back and matching ottoman.

Available Colors