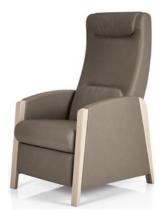

#### COUNTESS

Brand : HCF Countess is an elegant armchair designed to offer complete comfort with a tall back and matching ottoman.

Available Colors