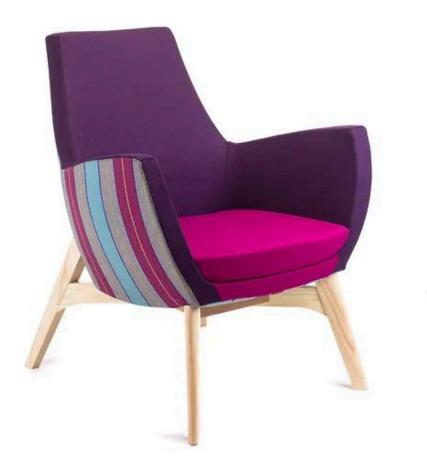

#### QUEEN BY ROSSETTO

Brand : Rossetto Material : Wood Frame Upholstery: TBC

Available Colors

#### PARIS BY ROSSETTO

Brand : Rossetto Material : : Wood Frame Upholstery: TBC

Available Colors