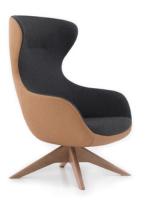

#### **RELAXATION CHAIR**

The seat of the relaxation chair is made from a combination of PUR foams with different levels of firmness, which ensures great seating comfort and stability.

#### **RELAXATION CHAIR**

The Dalison sofa comprises beautifully tapered arms, elegant chrome legs and linear styling to bring you modern yet timeless piece.