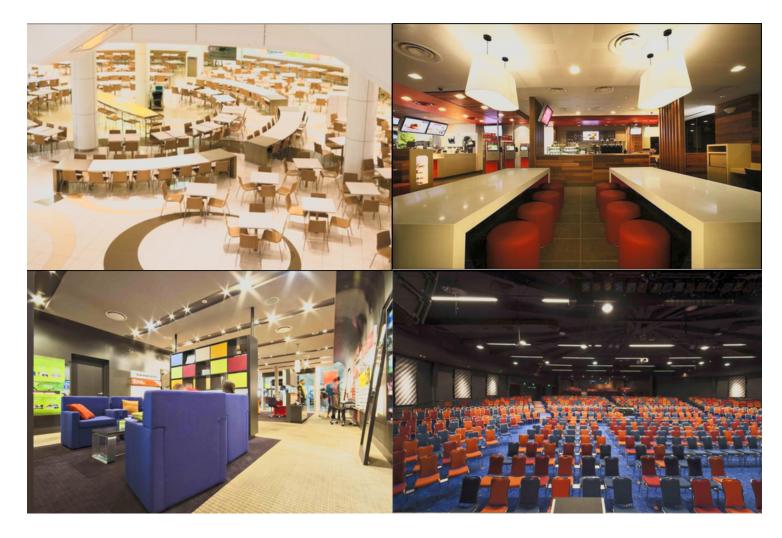

## HOSPITALITY & BANQUET

We're moving towards activity-based workspaces which offer employees the freedom and flexibility to choose between different workspaces, each designed for a specific activity,

# **HOSPITALITY & BANQUET**