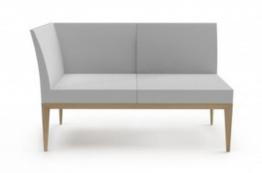

#### ZHILL: TWO SEATER

100% Australian made, the Zhill features locally sourced Australian timber accompanied with top Australian high quality foams.

#### ZHILL: SINGLE SEATER

100% Australian made, the Zhill features locally sourced Australian timber accompanied with top Australian high quality foams.