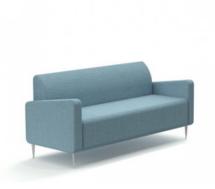

#### **RELAXATION CHAIR**

The Dalison sofa comprises beautifully tapered arms, elegant chrome legs and linear styling to bring you modern yet timeless piece.